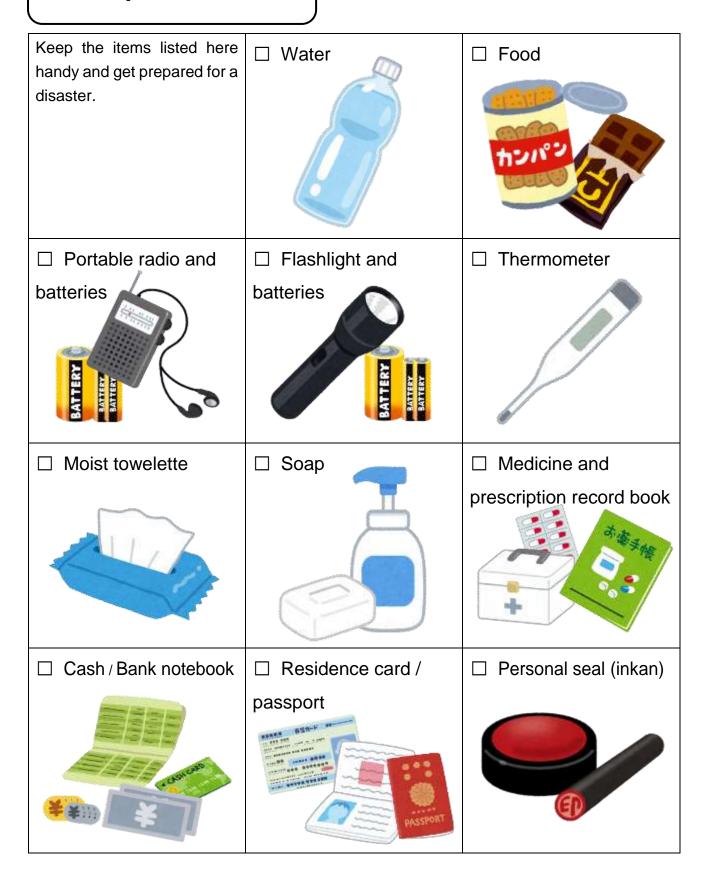

gt;</u> |  |  |
| 1                                    | Name                                    |        |                 |               |              |            |               |             |  |  |
| 1                                    | Addres                                  | s      |                 |               |              |            |               |             |  |  |
| 2                                    | Name                                    |        |                 |               |              |            |               |             |  |  |
| 7                                    | Addres                                  | s      |                 |               |              |            |               |             |  |  |

# Stockpile checklist





## **Disaster Prevention Map / List of Evacuation Places**

Maps and lists of evacuation places are on pp. 15 - 24.

On this page, you'll find what each term means and how to read the maps and lists.

# **Emergency Evacuation Sites and Evacuation Shelters**



#### □ Emergency Evacuation Sites

They are places which you can evacuate to in case a disaster has occurred or is predicted

For these facilities, O marks are in the relevant boxes of A – F on the List of Evacuation Places.

- A...flooding of rivers B...Landslide
- C...Storm surge D...Earthquake
- **E**...Tsunami **F**...Big fire

#### □ Evacuation Shelters

They are the places where evacuees can stay for a while because of the damaged conditions of their homes and other reasons.

For these facilities, 

marks are put before the