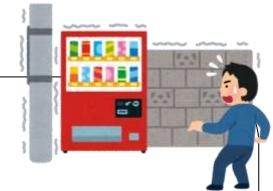

# If you are outdoors when a quake strikes

• Walls and vending machines may fall over.

Broken glass fragments or roof tiles may fall on you.

Evacuate to evacuation places shown on pp.13 - 24 while watching out for things that might fall onto you.