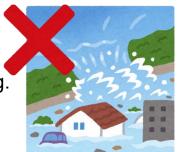

# **Heavy Rain**

If it rains a lot, river water may overflow the banks. The water may not only carry people and things away but also come into houses.

## In the event of heavy rain

 If river water overflows the banks, the water will run into houses and basements.

To avoid being trapped inside or carried away, move to an evacuation site (pp, 13 -24) in advance.

If the road is already underwater, go up

To the second floor or higher of the building.

- When evacuating, do not go near rivers.
- When evacuating, wear shoes that are easy to walk in and keep both your hands free.
- · Landslides may occur. Do not go near a hill or a cliff.