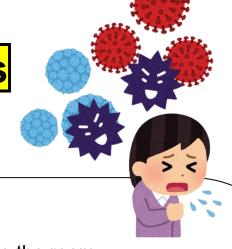

# Infectious diseases

# To prevent the spread of a virus

• Open doors or windows to ventilate the room.

• Avoid crowded settings.

 When you go out, wear a mask and keep at least 1-meter distance between yourself and others.

• Wash your hands when you come home and before meals.