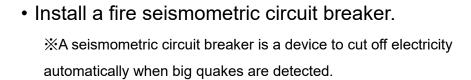

# How to be prepared for a fire

- Don't leave flammable items around heating appliances.
- Install a fire alarm.
- XA fire alarm is a machine to alert you with a big siren in the event of a fire.