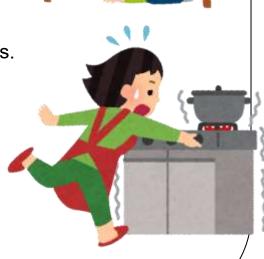

# If you are indoors when a quake strikes

 Crawl under a desk/table and protect yourself.

- Once the shaking stops:
- 1. Turn off cooking devices and heaters.
- 2. Turn off circuit breakers.
- 3. Evacuate to evacuation places shown on pp.13 24.