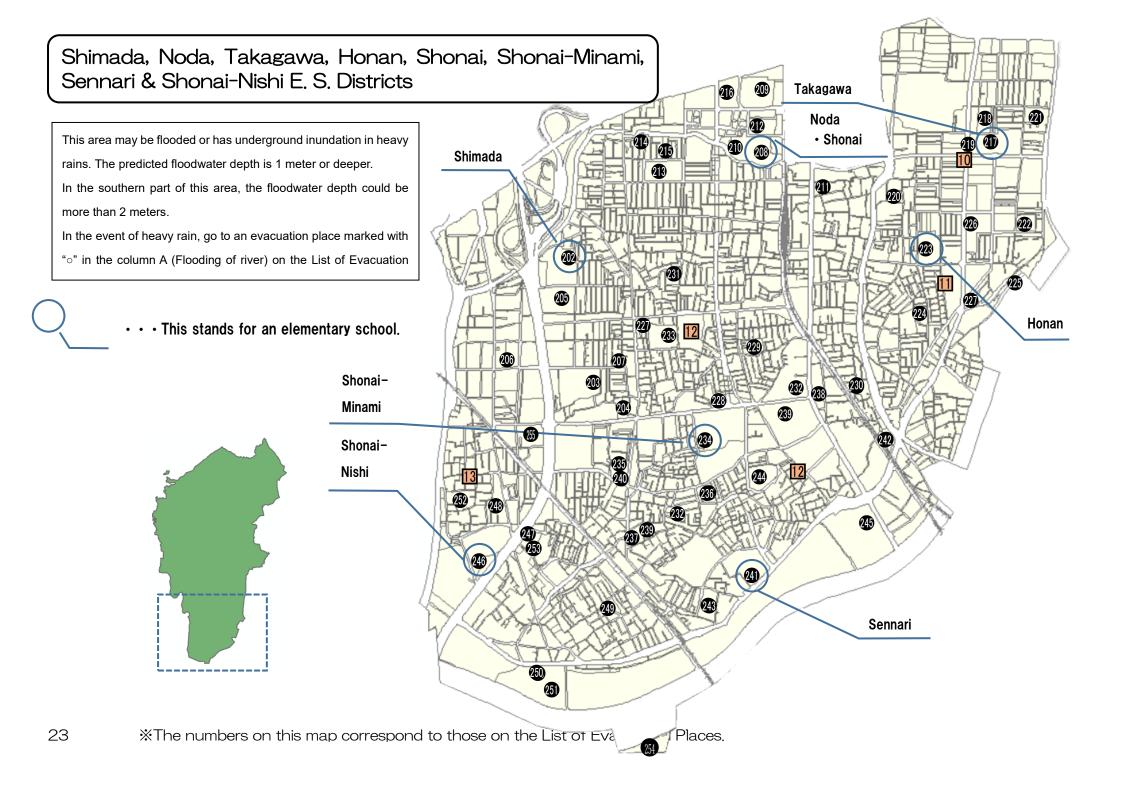

#### □List of Evacuation Places

A···Flood B···Mudslide/Landslide C···Storm Surge D···Earthquake E···Tsunami F···Fire

Champion Toyonaka

Shonai Sakuragakuen School

| Near Shimada Elementary School |                                |                           |   |   |   |   |   |   |
|--------------------------------|--------------------------------|---------------------------|---|---|---|---|---|---|
| No.                            | Name of Facility               | Address                   | Α | В | O | ۵ | Е | F |
| 202                            | Shimada Elementary School      | Shonai-sakaemachi 2-20-1  | 0 | _ | 0 | 0 | ı | _ |
| 203                            | Dai-nana Junior High School    | Shonai-sakaemachi 5-10-1  | 0 | _ | 0 | 0 | - | 0 |
| 204                            | Kyodo Shiryo-kan (City Museum) | Shonai-sakaemachi 5-4-14  | _ | _ | _ | _ | _ | _ |
| 205                            | Shimada Kodomo-en              | Shonai-sakaemachi 3-12-18 |   |   |   |   |   |   |
| 200                            | Shimada Center                 | Shonal-sakaemachi 3-12-16 |   |   | _ | _ | _ | _ |
| 206                            | Shonai-Takara Center           | Shonai-takaramachi 1-6-10 | _ | _ | ı | ı | ı | _ |
| 207                            | Shonai Park                    | Shonai-sakaemachi 4-6     | _ | _ | - | 0 | - | _ |

| Near | Noda | Flementary | School |  |
|------|------|------------|--------|--|

| No. | Name of Facility                        | Address                    | Α | В | С | D | Е | F |
|-----|-----------------------------------------|----------------------------|---|---|---|---|---|---|
| 208 | Former Noda Elementary School           | Nodacho 1-1                | 0 | _ | 0 | 0 | _ |   |
| 209 | Shonai Sakura Gakuen Junior High School | Nodacho 8-1                | 0 | _ | 0 | 0 | _ | 0 |
| 210 | Noda Kodomo-en /                        | - Nodacho 1-2              |   |   |   |   |   |   |
| 210 | Noda Center                             |                            |   | _ | _ | _ | _ | _ |
| 211 | Shonai-Higashi Center                   | Shonai-higashimachi 3-7-15 | _ | _ | _ | _ | _ | _ |
| 212 | Shonai Gymnasium /                      |                            |   |   |   |   |   |   |
| 212 | Rose Culture Hall                       | Nodacho 4-1                | _ | _ | _ |   |   | _ |
| 213 | Shonai-Saiwai Center                    | Shonai-saiwaimachi 1-6-8   | _ | _ | _ | _ | _ | _ |
| 214 | Shimada Park                            | Shonai-saiwaimachi 1-12    | _ | _ | _ | 0 | _ | _ |
| 215 | Shonai-Kita Park                        | Shonai-saiwaimachi1-6      | _ | _ | _ | 0 | _ | _ |
| 216 | Noda-Chuo Park                          | Nodacho 9                  | - | _ | - | 0 | - | 0 |

Near Takagawa Elementary School

| No. | Name of Facility                                                        | Address                | Α | В | С | D | Е | F |
|-----|-------------------------------------------------------------------------|------------------------|---|---|---|---|---|---|
| 217 | Takagawa Elementary School                                              | Honancho-higashi 1-1-1 | 0 | ı | 0 | 0 | ı | _ |
| 218 | Takagawa Kodomo-en                                                      | Ozono 4-7-1            |   |   |   |   |   |   |
| 210 | Takagawa Center                                                         | Ozone 4-7-1            |   |   |   | _ |   |   |
| 219 | Takagawa Complex Facility  ● (Takagawa Library  / Takagawa Sports Room) | Honancho-higashi 1-1-2 | ı | ı | 1 | ı | ı | ı |
| 220 | Honan-Nishi Center                                                      | Honancho-nishi 1-20-7  | _ | _ | - | _ | _ | _ |
| 221 | Ozone-Minami Park                                                       | Ozone 5-8              | _ | _ | - | 0 | _ | _ |
| 222 | Honan-Higashi Park                                                      | Honancho-higashi 3-9   | _ | _ | _ | 0 | _ | _ |

Near Honan Elementary School

| No. | Name of Facility              | Address                 | Α | В | С | D | Е | F |
|-----|-------------------------------|-------------------------|---|---|---|---|---|---|
| 223 | Honan Elementary School       | Honancho-nishi 2-19-1   | 0 | _ | 0 | 0 | 1 | - |
| 224 | Honan-Nishi Kodomo-en         | 11                      |   |   |   |   |   |   |
| 224 | Honan Kaikan Community Center | Honancho-nishi 4-16-1   |   |   | _ |   |   |   |
| 225 | Honan-Higashi Center          | Honancho-higashi 4-6-10 | _ | _ | _ | _ | _ | _ |
| 226 | Mandai Toyonaka Honan         | Honancho-higashi 3-1-20 | 0 | _ | 0 | _ | - | _ |

| Near St | nonai Elementary School        |                          |   |   |   |   |   |   |
|---------|--------------------------------|--------------------------|---|---|---|---|---|---|
| No.     | Name of Facility               | Address                  | Α | В | O | ۵ | Е | F |
| 228     | Shonai Citizens' Center        | Shonai-saiwaimachi 5-8-1 | _ | _ | - | ı | - | _ |
| 229     | Nishimachi Park                | Shonai-nishimachi 4-17   | _ | _ | _ | 0 | 1 | _ |
| 230     | Shonai-Higashi Park            | Shonai-higashimachi 6-14 | _ | _ | _ | 0 | 1 | _ |
| 231     | Shonai-Saiwaimachi Hiroba Park | Shonai-saiwaimachi 3-12  | _ | _ | _ | 0 | _ | _ |
| 232     | Aeon Town Toyonaka Shonai      | Shonai-nishimachi 5-1-22 | 0 | _ | 0 | _ |   | 0 |

Honancho-higashi 4-8-13

Shonai-saiwaimachi 4-29-2

| Near Sh | nonai-minami Elementary School  |                     |   |   |   |   |   |   |
|---------|---------------------------------|---------------------|---|---|---|---|---|---|
| No.     | Name of Facility                | Address             | Α | В | O | ۵ | Е | F |
| 234     | Shonai-Minami Elementary School | Daikokucho 1-2-15   | 0 | _ | 0 | 0 | _ | - |
| 235     | Sakaemachi Kodomo-en            | Shimaecho 1-3-9-101 | _ | _ | _ | _ | _ | _ |
| 236     | Daikokucho Park                 | Daikokucho 2-15     | _ | _ | _ | 0 | _ | _ |
| 235     | Shonai-Minami Center            | Daikokucho 3-13-18  | _ | _ | _ | _ | _ | _ |
| 237     | Hinode Center                   | Hinodecho 1-2-18    | _ | _ | _ | _ | _ | _ |
| 238     | Daikokucho-Minami Park          | Daikokucho 3-13     | _ | _ | _ | 0 | _ | _ |
| 239     | Shimae-Kita Park                | Shimaecho 1-3       | _ | - | - | 0 | _ | _ |

Near Sennari Elementary School

233

| No. | Name of Facility          | Address           | Α | В | С | D | Е | F |
|-----|---------------------------|-------------------|---|---|---|---|---|---|
| 240 | Sennari Elementary School | Sennaricho 2-2-65 | 0 | _ | 0 | 0 | _ | _ |
| 242 | Mikuni Center             | Mikuni 1-3-15     | ı | ı | _ | I | _ | _ |
| 243 | Sennari Center            | Sennaricho 2-4-28 | _ | _ | _ | _ | 0 | - |
| 244 | Komoe Park                | Sanwacho 3-3      | - | - | _ | 0 | _ | 0 |
| 245 | ALGO 7                    | Kamisucho 1-15    | 0 | ı | 0 | ı | - | _ |

Near Shonai-nishi Elementary School

| No. | Name of Facility                       | Address                   | Α | В | O | D | Е | F |
|-----|----------------------------------------|---------------------------|---|---|---|---|---|---|
| 246 | Shonai-Nishi Elementary School         | Shomotocho 4-1-10         | 0 | _ | 0 | 0 | ı | _ |
| 247 | Shonai-Nishi Kodomo-en                 | Futabacho 1-17-1          | _ | _ | - | _ | - | _ |
| 248 | Shomoto Complex                        | Shomotocho 3-1-17         | _ |   | ı | _ | ı | _ |
| 249 | Oshima Center                          | Oshimacho 2-19-12         | _ | _ | ı | - | 0 | _ |
| 250 | Green Sports Center (Kanzakigawa Park) | Oshimacho 3-9             | 0 | _ | 0 | 0 | _ | 0 |
| 251 | Green Sports Center Mitsubonohana      | Oshimacho 3-9-2-1         | 0 |   | 0 | _ | I | _ |
| 252 | Shomoto Park                           | Shomotocho 3-7            | _ | _ | _ | 0 | _ | _ |
| 253 | Futabacho-Kita Park 2                  | Futabacho 2-16            | _ | _ | _ | 0 | _ | _ |
| 254 | Kanzaki River Nikko Heights            | Oshimacho 3-11-20         | 0 | _ | 0 | _ | 0 | _ |
| 255 | KICONA Toyonaka Inter                  | Shonai-takaramachi 2-8-30 | 0 | - | 0 | - | 0 | _ |