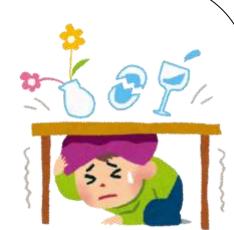

# If you are indoors when a quake strikes

 Crawl under a desk/table and protect yourself.

- Once the shaking stops:
- 1. Turn off cooking devices and heaters.
- 2. Turn off circuit breakers.
- 3. Evacuate to evacuation places shown on pp.13 24.