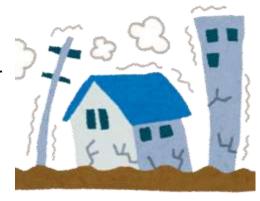

# **Earthquake**

An earthquake is the shaking of the ground.

Buildings may collapse in large earthquakes.

# How to be prepared for earthquakes

Secure your furniture.
 It may fall over due to an earthquake.

Heaters and cigarettes may cause me,

if you do not put them out properly.

Be careful with fire.