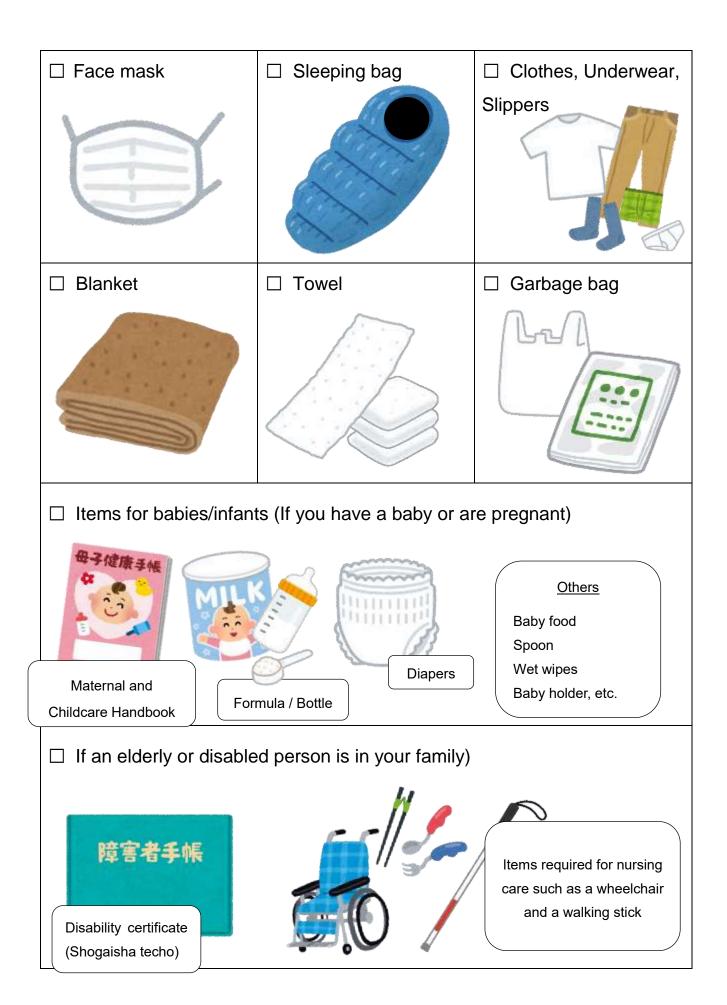

;</u> |  |  |
| 1                                    | Name                                    |        |                 |               |              |            |               |             |  |  |
| 1                                    | Addres                                  | s      |                 |               |              |            |               |             |  |  |
| 2                                    | Name                                    |        |                 |               |              |            |               |             |  |  |
| 7                                    | Addres                                  | s      |                 |               |              |            |               |             |  |  |

# Stockpile checklist





## **Disaster Prevention Map / List of Evacuation Places**

Maps and lists of evacuation places are on pp. 15 - 24.

On this page, you'll find what each term means and how to read the maps and lists.

# **Emergency Evacuation Sites and Evacuation Shelters**



#### □ Emergency Evacuation Sites

They are places which you can evacuate to in case a disaster has occurred or is predicted

For these facilities, O marks are in the relevant boxes of A – F on the List of Evacuation Places.

- A...flooding of rivers B...Landslide
- C...Storm surge D...Earthquake
- **E**...Tsunami **F**...Big fire

#### □ Evacuation Shelters

They are the places where evacuees can stay for a while because of the damaged conditions of their homes and other reasons.

For these facilities, 

marks are put before their