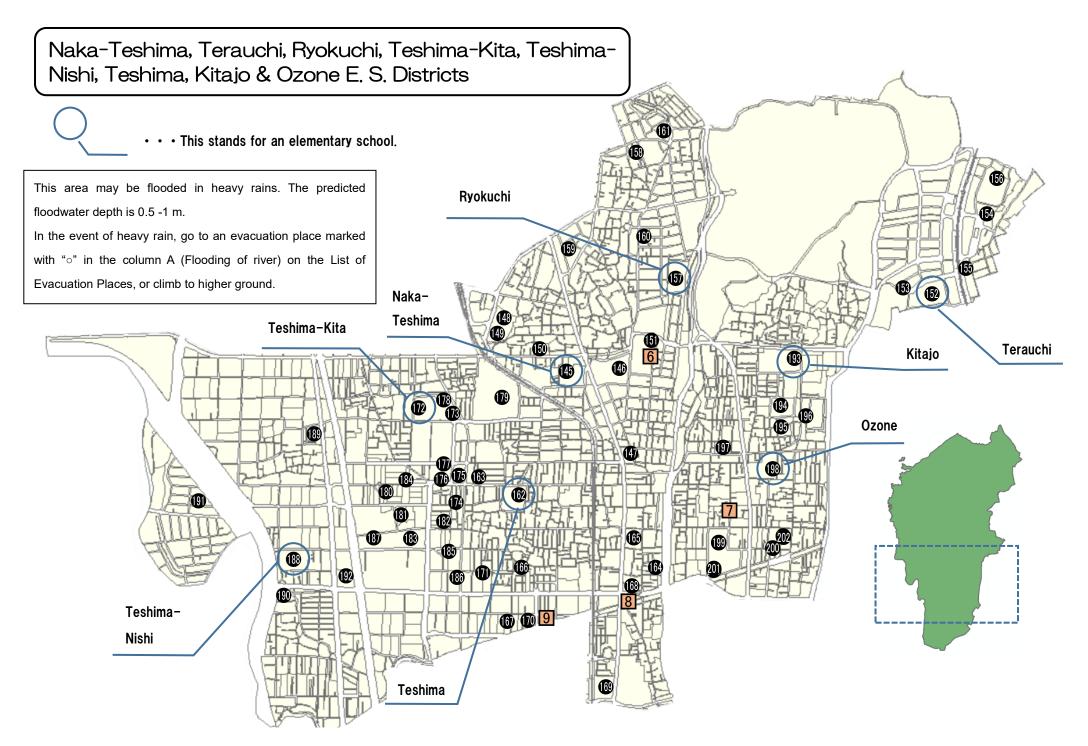

□ List of Evacuation Places A…Flood B…Mudslide/Landslide C…Storm Surge D…Earthquake E…Tsunami F…Fire

| Near Na | akateshima Elementary School   |                           |   |   |   |   |   |   |
|---------|--------------------------------|---------------------------|---|---|---|---|---|---|
| No.     | Name of Facility               | Address                   | Α | в | O | D | Е | F |
| 145     | Naka-Teshima Elementary School | Sone-higashinocho6-13-1   | 0 | _ | 0 | 0 | _ | _ |
| 146     | Dai-yon Junior High School     | Hattori-honmachi 4-5-7    | 0 | _ | 0 | 0 | _ | _ |
| 147     | Hattori Kodomo-en              | Hattori-honmachi 2-5-7    | 0 | _ | 0 | - | _ | _ |
| 148     | Aqua Culture Hall              | Sone-higashinocho 3-7-1   | 0 |   | 0 |   |   |   |
| 149     | Chuo Public Hall               | Sone-higashinocho3-7-3    | ٦ | _ |   |   | _ |   |
| 150     | Sone-Higashi Center            | Sone-higashinocho 5-13-12 | 0 | _ | 0 | _ | _ | _ |
| 151     | Hattori Library                | Hattori-honmachi 5-2-8    | 0 | - | 0 | - | - | _ |

| No. | Name of Facility                       | Address                | Α | В | С | D | Е | F |
|-----|----------------------------------------|------------------------|---|---|---|---|---|---|
| 152 | Terauchi Elementary School             | Terauchi 2-15-1        | 0 | _ | 0 | 0 | 1 | _ |
| 153 | Terauchi Kodomo-en                     | Terauchi 1-12-1        | 0 | - | 0 | - | 1 | _ |
| 154 | Terauchi-Kita Park                     | Higashi-terauchicho 13 | _ | _ | _ | 0 | - | _ |
| 155 | Terauchi-Minami Park                   | Higashi-terauchicho 10 | _ | _ | _ | 0 | - | _ |
| 156 | Terauchi Water Distribution Plant Site | Higashi-terauchicho 15 | _ | - | _ | 0 | - | _ |

#### Near Ryokuchi Elementary School

| No. | Name of Facility           | Address                | Α | В | C | D | Е | F |
|-----|----------------------------|------------------------|---|---|---|---|---|---|
| 157 | Ryokuchi Elementary School | Shiroyamacho 4-1-1     | 0 | 0 | 0 | 0 | - | _ |
| 158 | Sumiyoshi Park             | Chokoji-kita 2-3       | _ | 1 | 1 | 0 | _ | - |
| 159 | Chokoji Park               | Chokoji-minami 1-5     | _ | ı | 1 | 0 | _ | - |
| 160 | Chokoji-Minami Park        | Chokoji-minami 4-6     | _ | 1 | 1 | 0 | _ | - |
| 161 | Saraike Park               | Minami-sakurazuka 4-19 | _ | - | 1 | 0 | _ | - |

#### Near Teshima Elementary School

| No. | Name of Facility                 | Address                    | Α | В | С | ۵ | Е | F |
|-----|----------------------------------|----------------------------|---|---|---|---|---|---|
| 162 | Teshima Elementary School        | Hattori-nishimachi 3-6-5   | 0 | ı | 0 | 0 | - | _ |
| 163 | Teshima Nursery School           | Hattori-nishimachi 3-5-12  | - | ı | - | ı | - | _ |
| 164 | Yumenotori Nursery School        | Hattori-minamimachi 5-6-9  | _ | _ | _ | _ | 1 | _ |
| 165 | Hattori-Minami Center            | Hattori-minamimachi 4-1-15 | _ | _ | _ | _ |   | _ |
| 166 | Hattori-Kotobuki Center          | Hattori-kotobukicho 2-19-9 | _ | _ | _ | _ | _ | _ |
| 167 | Hozumi-Minami Park               | Hozumi 1-8                 | _ | _ | _ | 0 |   | _ |
| 168 | Child Development Support Center | Inazucho 1-1-20            | _ | _ | _ | _ |   | _ |
| 169 | Sakura Hiroba Park               | Inazucho 1-11-1            | _ | _ | _ | 0 |   | _ |
| 170 | Hozumi-Minami Center             | Hozumi 1-9-1               | _ | _ | _ | _ | _ | _ |
| 171 | Fureai Ryokuchi Playing Park     | Hattori-kotobukicho 3-11   | _ | _ | _ | 0 | _ | _ |

| Near Te | eshima-kita Elementary School              | -                           |   |   |   |   |   |   |
|---------|--------------------------------------------|-----------------------------|---|---|---|---|---|---|
| No.     | Name of Facility                           | Address                     | Α | В | C | D | Е | F |
| 172     | Teshima-Kita Elementary School             | Sone-minamimachi 2-19-1     | 0 | _ | 0 | 0 | _ | — |
| 173     | Teshima Kodomo-en                          | Sone-minamimachi 2-19-2     | _ | _ | _ | _ | _ | _ |
| 174     | Hozumi Center                              | Hattori-nishimachi 4-1-15   | _ | _ | _ | _ | _ | - |
| 175     | Teshima Gymnasium                          | Hattori-nishimachi 4-12-1   | 0 | _ | 0 | _ | _ | _ |
| 176     | Youth Friendship Cultural Center Ibuki     | Hattori-nishimachi 4-13-1   | 0 | _ | 0 | _ | _ | _ |
| 177     | Budo-kan (Martial Arts Gym) Hibiki         | Hattori-nishimachi 4-13-2   | 0 | _ | 0 | _ | _ | _ |
| 178     | Teshima-Kita Center                        | Sone-minamimachi 2-19-16    | _ | _ | _ | _ | _ | - |
| 179     | Teshima Park                               | Sone-minamimachi 1-4        | _ | _ | _ | 0 | _ | 0 |
| 180     | Fureai Ryokuchi Lawn Park 1                | Hattori-nishimachi 5-7      | _ | _ | _ | 0 | _ | _ |
| 181     | Fureai Ryokuchi Lawn Park 2                | Hattori-nishimachi 5-20     | _ | _ | _ | 0 | _ | 0 |
| 182     | Fureai Ryokuchi Playing Park 2             | Hattori-nishimachi 4-7      | _ | _ | _ | 0 | _ | _ |
| 183     | Fureai Ryokuchi Lawn Park 3                | Hattori-kotobukicho 5-56    | _ | _ | _ | 0 | _ | _ |
| 184     | Teshima Heated Swimming Pool / Parking Lot | Hattori-nishimachi 5-1, 5-5 | _ | _ | _ | 0 | _ | 0 |
| 185     | Fureai Ryokuchi Boys' Baseball Field       | Hattori-nishimachi 4-1      | _ | - | _ | 0 | _ | 0 |
| 186     | Fureai Ryokuchi Tennis Court / Parking Lot | Hattori-nishimachi 4-7      | _ | _ | _ | 0 | _ | 0 |
| 187     | Royal Home Center Toyonaka                 | Hattori-kotobukicho 5-92-1  | 0 | - | 0 | _ | _ | _ |

#### Near Teshima-nishi Elementary School

| No. | Name of Facility                | Address             | Α | В | С | D | Е | F |
|-----|---------------------------------|---------------------|---|---|---|---|---|---|
| 188 | Teshima-Nishi Elementary School | Kozushima 3-4-1     | 0 | - | 0 | 0 | - | _ |
| 189 | Tokura Center                   | Tokura 1-5-6        | _ | 1 | _ | 1 | 1 | - |
| 190 | Kozushima Center                | Kozushima2-14-36    | _ |   | _ |   |   | _ |
| 191 | Tokura-Nishi Center             | Tokura-nishi 1-4-22 | _ |   | _ |   |   | _ |
| 192 | KICONA Kozushima                | Kozushima 3-11-25   | 0 | _ | 0 | _ | _ | _ |

#### Near Kitajo Elementary School

| No. | Name of Facility              | Address          | Α | В | O | ۵ | Е | F |
|-----|-------------------------------|------------------|---|---|---|---|---|---|
| 193 | Kitajo Elementary School      | Kitajocho 2-16-1 | 0 | ı | 0 | 0 | ı | 0 |
| 194 | Dai-juroku Junior High School | Kitajocho 3-18-1 | 0 | _ | 0 | 0 | - | _ |
| 195 | Ozone Kodomo-en               | Kitajocho 3-15-1 | - | - | - | - | _ | _ |
| 196 | Kitajo Park                   | Kitajocho 3-17   | ı | ı | ı | 0 | - | _ |
| 197 | Kitajo-Nishi Park             | Kitajocho 1-24   | _ | _ | _ | 0 | - | - |

#### Near Ozone Elementary School

| No. | Name of Facility            | Address       | Α | В | C | ۵ | Е | F |
|-----|-----------------------------|---------------|---|---|---|---|---|---|
| 198 | Ozone Elementary School     | Ozone 1-2-1   | 0 | _ | 0 | 0 | _ | _ |
| 199 | Dai-juni Junior High School | Hama 2-14-1   | 0 | _ | 0 | 0 | _ | 0 |
| 200 | Ozone Center                | Ozone 1-18-30 | _ | _ | _ | _ | _ | _ |
| 201 | Hama Center                 | Hama 2-14-2   | _ | _ | _ | _ | _ | _ |
| 202 | Ozone Park                  | Ozone 1-17    | _ | _ | _ | 0 | _ | _ |