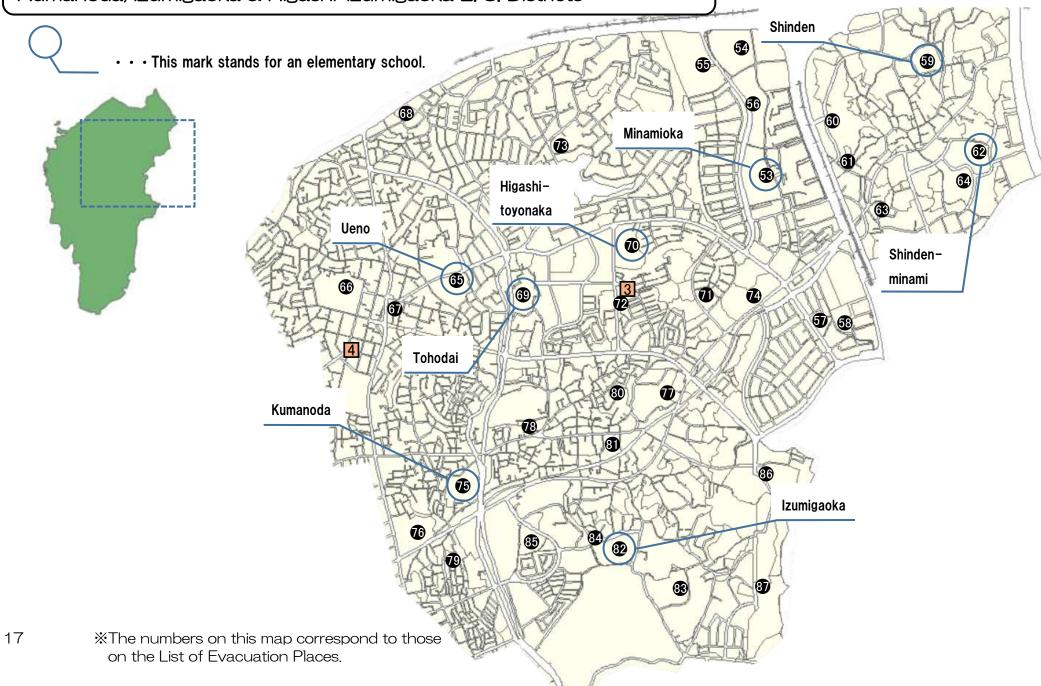

Minamioka, Shinden, Shinden-Minami, Ueno, Tohodai, Hlgashitoyonaka, Kumanoda, Izumigaoka & Higashi-Izumigaoka E. S. Districts

## □List of Evacuation Places

#### A···Flood B···Mudslide/Landslide C···Storm Surge D···Earthquake E···Tsunami F···Fire

| Near | Minamioka Elementary School         |                             |   |   |   |   |   |   |
|------|-------------------------------------|-----------------------------|---|---|---|---|---|---|
| No.  | Name of Facility                    | Address                     | А | В | O | D | Е | F |
| 53   | Minamioka Elementary School         | Shinsenri-minamimachi2-13-1 | 0 | ı | 0 | 0 | ı | 0 |
| 54   | Dai-kyu Junior High School          | Shinsenri-minamimachi 1-4-1 | 0 | 0 | 0 | 0 | ı | _ |
| 55   | Senri Seiun High School             | Shinsenri-minamimachi 1-5-1 | _ | - | - | 0 | _ | 0 |
| 56   | Senri-Minamimachi Park              | Shinsenri-minamimachi 1-3   | _ | _ | _ | 0 | _ | 0 |
| 57   | Shirohato Children Center Minamioka | Shinsenri-minamimachi 3-9-4 | _ | _ | _ | _ | - | _ |
| 58   | Tsubaki Park                        | Shinsenri-minamimachi 3-5   | _ | _ | _ | 0 | _ | _ |

| Near Shinder | n Elementary | School |
|--------------|--------------|--------|
|--------------|--------------|--------|

| No. | Name of Facility          | Address                  | А | В | С | D | Е | F |
|-----|---------------------------|--------------------------|---|---|---|---|---|---|
| 59  | Shinden Elementary School | Kamishinden 2-19-1       | 0 | 0 | 0 | 0 | I | ı |
| 60  | Kamishinden 1-chome Park  | I/a maialaina alama 1 01 |   |   |   |   |   |   |
| 61  | Otabiike Park             | Kamishinden 1-24         | Ì | Ì | Ì | 5 | Ì |   |

Near Shinden-minami Elementary School

| No. | Name of Facility                 | Address           | Α | В | С | D | Е | F |
|-----|----------------------------------|-------------------|---|---|---|---|---|---|
| 62  | Shinden-Minami Elementary School | Kamishinden 4-9-1 | 0 | 1 | 0 | 0 | 1 | _ |
| 63  | Shinden Kodomo-en                | Kamishinden 3-7-1 | 0 | - | 0 | - | - | _ |
| 64  | Shinden-Minami Park              | Kamishinden 4-30  | - | - | - | 0 | - | _ |

Near Ueno Elementary School

| No. | Name of Facility                           | Address            | А | В | С | D | Е | F |
|-----|--------------------------------------------|--------------------|---|---|---|---|---|---|
| 65  | <ul> <li>Ueno Elementary School</li> </ul> | Ueno-higashi2-8-8  | 0 | ı | 0 | 0 | ı | - |
| 66  | Toyonaka High School                       | Ueno-higashi2-5-12 | _ | _ | 1 | 0 | _ | 0 |
| 67  | Hotta Park                                 | Ueno-higashi2-2    | _ | _ | - | 0 | _ | _ |
| 68  | Uenosaka Park                              | Uenosaka2-19       | _ | _ | - | 0 | _ | _ |

Near Tohodai Elementary School

| No. | Na | me of Facility            | Address                  | А | В | С | D | Е | F |
|-----|----|---------------------------|--------------------------|---|---|---|---|---|---|
| 69  | •  | Tohodai Elementary School | Higashitoyonakacho 6-2-1 | 0 | _ | 0 | 0 | _ | - |

| Near<br>No. | Higashi-toyonaka Elementary School  Name of Facility | Address                   | А | В | С | D | Е | F |
|-------------|------------------------------------------------------|---------------------------|---|---|---|---|---|---|
| 70          | Higashitoyonaka Elementary School                    | Higashitoyonakacho 5-1-1  | 0 | _ | 0 | 0 | _ | _ |
| 71          | Yutaka Kodomo-en                                     | Higgshitayanakadaa 5 0 1  |   |   |   |   |   |   |
| 71          | Higashitoyonaka Library                              | Higashitoyonakacho 5-2-1  | 0 | _ | 0 | 1 | 1 |   |
| 72          | <ul> <li>Higashitoyonaka Kodomo-en</li> </ul>        | Higashitoyonakacho 5-3-1  | 0 | _ | 0 | ı | ı | _ |
| 73          | Toho Kaikan Community Center                         | Higashitoyonakacho 3-11-1 | _ | _ | _ | _ | _ | _ |
| 74          | Ninokiriike Park                                     | Higashitoyonakacho 5-37   | ı | _ | ı | 0 | 1 | 0 |

Near Kumanoda Elementary School

| No. | Name of Facility            | Address          | А | В | С | D | Е | F        |
|-----|-----------------------------|------------------|---|---|---|---|---|----------|
| 75  | Kumanoda Elementary School  | Akasaka 1-5-1    | 0 | _ | 0 | 0 | ı | _        |
| 76  | Dai-san Junior High School  | Kurigaokacho 1-1 | 0 | 0 | 0 | 0 | I | 0        |
| 77  | Dai-jugo Junior High School | Kumanocho 3-8-1  | 0 | _ | 0 | 0 | 1 | <u> </u> |
| 78  | Kumano-Kita Park            | Kumanocho 4-3    | _ | _ | _ | 0 | 1 | -        |
| 79  | Yuhigaoka Park              | Yuhigaoka1-12    | - | _ | - | 0 | 1 | -        |
| 80  | Yasaka Park                 | Kumanocho3-10    | ı | _ | ı | 0 | ı | _        |
| 81  | Kumano-Higashi Park         | Kumanocho2-5     | - | _ | - | 0 | 1 |          |

Near Izumigaoka Elementary School

| No. | Na | me of Facility                | Address                   | А | В | С | D | Е | F |
|-----|----|-------------------------------|---------------------------|---|---|---|---|---|---|
| 82  | •  | Izumigaoka Elementary School  | Nishi-izumigaoka 1-10-1   | 0 | 0 | 0 | 0 | ı | _ |
| 83  | •  | Dai-junana Junior High School | Nishi-izumigaoka 2-2432-2 | 0 | _ | 0 | 0 | - | - |
| 84  | •  | Asahigaoka Kodomo-en          | Nishi-izumigaoka 1-9-1    | 0 | _ | 0 | - | - | _ |
| 85  |    | Kumanoda Park                 | Asahigaoka 2              | _ | _ | _ | 0 | _ | 0 |

Near Higashi-izumigaoka Elementary School

| No. | Nai | me of Facility                       | Address                  | А | В | С | D | Е | F |
|-----|-----|--------------------------------------|--------------------------|---|---|---|---|---|---|
| 86  | •   | Higashi-Izumigaoka Elementary School | Higashi-izumigaoka3-2-1  | 0 | ı | 0 | 0 | ı | _ |
| 87  |     | Higashi-Izumigaoka 4-chome Park 2    | Higashi-izumigaoka4-20-5 | 1 | - | ı | 0 | 1 | _ |