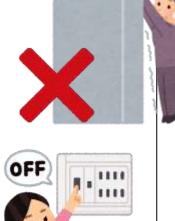

# If you are indoors when a quake strikes

 Crawl under a desk/table and protect yourself.

- Once the shaking stops:
- 1. Turn off cooking devices and heaters.
- 2. Turn off circuit breakers.
- 3. Evacuate to evacuation places shown on pp.13 24.