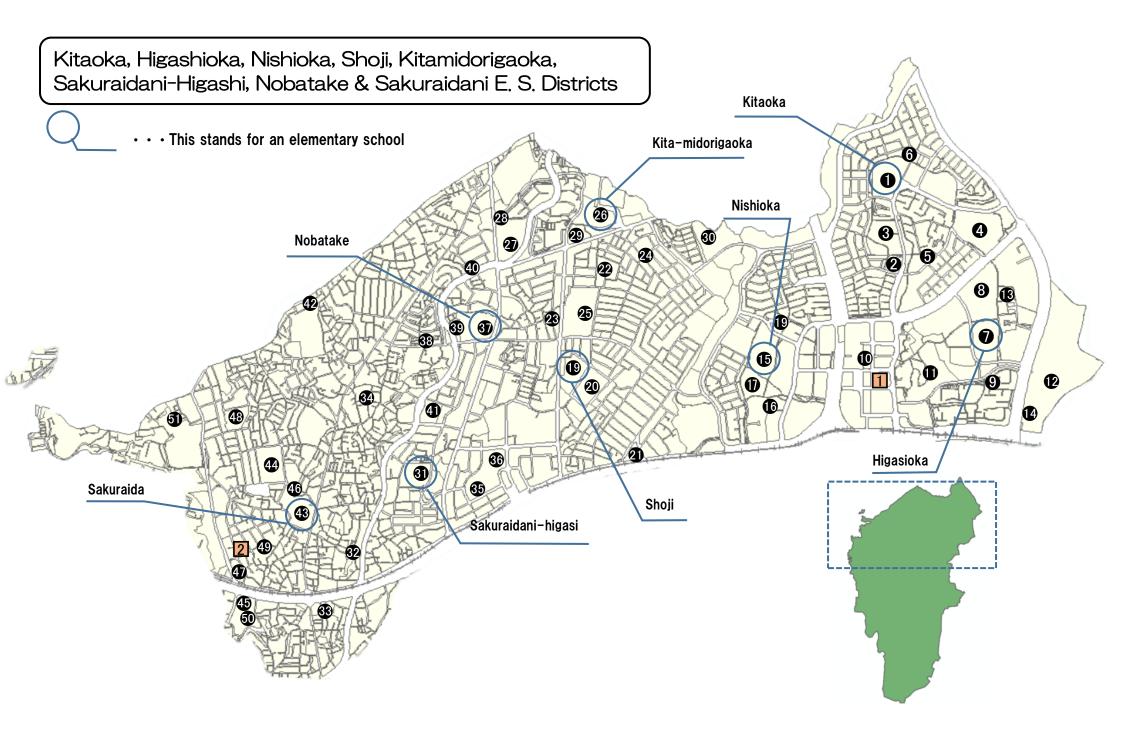

#### □List of Evacuation Places

A···Flood B···Mudslide/Landslide C···Storm Surge D···Earthquake E···Tsunami F···Fire

| Near Kitaoka Elementary School | Ne | ar k | (itaoka | Elementary | School |
|--------------------------------|----|------|---------|------------|--------|
|--------------------------------|----|------|---------|------------|--------|

| No. | Name of Facility          | Address                    | Α | В | С | D | Е | F |
|-----|---------------------------|----------------------------|---|---|---|---|---|---|
| 1   | Kitaoka Elementary School | Shinsenri-kitamachi 2-19-1 | 0 | _ | 0 | 0 | _ | - |
| 2   | Kitaoka Seiaien           | Shinsenri-kitamachi 1-18-1 | - | - | - | - | _ | _ |
| 3   | Senri-Kitamachi Park      | Shinsenri-kitamachi 1-23   | ı | Ī | ı | 0 | ı | 0 |
| 4   | Kashinoki Park            | Shinsenri-kitamachi 3-19   | _ | - | _ | 0 | - | 0 |
| 5   | Hirado Park               | Shinsenri-kitamachi 3-4    | _ | _ | _ | 0 | _ | _ |
| 6   | Tsutsuji Park             | Shinsenri-kitamachi 2-18   | _ | _ | _ | 0 | _ | _ |

Near Higashioka Elementary School

| No. | Name of Facility             | Address                      | Α | В | O | ۵ | E | F |
|-----|------------------------------|------------------------------|---|---|---|---|---|---|
| 7   | Higashioka Elementary School | Shinsenri-higashimachi 3-1-1 | 0 | _ | 0 | 0 | _ | _ |
| 8   | Dai-hachi Junior High School | Shinsenri-higashimachi 3-2-1 | 0 | _ | 0 | 0 | - | 0 |
| 9   | Higashioka Kodomo-en         | Shinsenri-higashimachi 2-6-1 | 0 | _ | 0 | ı | ı | ı |
| 10  | Senri Culture Center         | Shinsenri-higashimachi 1-2-2 | 0 | _ | 0 | ı | ı | ı |
| 11  | Senri-Higashimachi Park      | Shinsenri-higashimachi 2-3   | ı | - | ı | 0 | ı | 0 |
| 12  | Senri-Chuo Park              | Shinsenri-higashimachi 3-8   | ı | _ | ı | 0 | ı | 0 |
| 13  | Mokusei Park                 | Shinsenri-higashimachi 3-4   | _ | _ | _ | 0 | _ | _ |
| 14  | Senri Gymnasium              | Shinsenri-higashimachi 3-8-1 | 0 | _ | 0 | _ | _ | _ |

Near Nishioka Elementary School

| No. | Name of Facility           | Address                     | Α | В | C | ۵ | Е | F |
|-----|----------------------------|-----------------------------|---|---|---|---|---|---|
| 15  | Nishioka Elementary School | Shinsenri-nishimachi 2-23-1 | 0 | ı | 0 | 0 | ı | _ |
| 16  | Nishioka Kodomo-en         | Shinsenri-nishimachi 2-2-1  | 0 | ı | 0 | - | - | _ |
| 17  | Senri-Nishimachi Park      | Shinsenri-nishimachi 2-23   | - | - | - | 0 | - | 0 |
| 18  | Karatachi Park             | Shinsenri-nishimachi3-3     | - | - | _ | 0 | _ | _ |

Near Shoji Elementary School

| No. | Name of Facility               | Address                  | Α | В | С | D | Е | F |
|-----|--------------------------------|--------------------------|---|---|---|---|---|---|
| 19  | Shoji Elementary School        | Nishi-midorigaoka 2-10-1 | 0 | - | 0 | 0 | - | - |
| 20  | Dai-juichi Junior High School  | Nishi-midorigaoka 2-11-1 | 0 | ı | 0 | 0 | ı | 0 |
| 21  | Midorigaoka Park               | midorigaoka 2-21         | - | - | _ | 0 | - | - |
| 22  | Kiyotaniike Park               | midorigaoka 4 y y -33    | _ | _ | _ | 0 | _ | _ |
| 23  | Nishi-Midorigaoka Shinike Park | Nishi-midorigaoka 3-6    | _ | _ | _ | 0 | _ | _ |
| 24  | Midorigaoka-Kita Park          | midorigaoka 5-1          | _ | _ | _ | 0 | _ | _ |
| 25  | Aeon Town Toyonaka Midorigaoka | Midorigaoka 4-1          | ı | ı | _ | 0 | ı | - |

| No. | Name of Facility                   | Address                | Α | В | С | D | Е | F |
|-----|------------------------------------|------------------------|---|---|---|---|---|---|
| 26  | Kita-Midorigaoka Elementary School | Kita-midorigaoka 2-4-1 | 0 | _ | 0 | 0 | _ | - |
| 27  | Dai-juyon Junior High School       | Kita-midorigaoka 1-1-1 | 0 | 0 | 0 | 0 | 1 | _ |
| 28  | Nobatake Kodomo-en                 | Kita-midorigaoka 1-3-1 | 0 | _ | 0 | - | 1 | _ |
| 29  | Kita-Midorigaoka Kodomo-en         | Kita-midorigaoka 2-2-1 | 0 | _ | 0 | - | - | _ |
| 30  | Teshima High School                | Kita-midorigaoka 3-2-1 | _ | _ | _ | 0 | - | 0 |

Near Sakuraidani-higashi Elementary School

| No. | Name of Facility                      | Address           | Α | В | С | D | Е | F |
|-----|---------------------------------------|-------------------|---|---|---|---|---|---|
| 31  | Sakuraidani-Higashi Elementary School | Sakuranocho 7-5-1 | 0 | _ | 0 | 0 | _ | _ |
| 32  | Uchida Park                           | Sakuranocho 4-9   | _ | _ | - | 0 | - | - |
| 33  | Sakuranocho Park                      | Sakuranocho 2-5   | _ | _ | _ | 0 | _ | _ |
| 34  | Nobatake Park                         | Kasugacho 2-5     | _ | _ | _ | 0 | _ | _ |
| 35  | Hatakaike Park                        | Class 4 E         | _ | _ | _ | 0 | _ | 0 |
| 36  | Shoji 1-chome Park                    | Shoji 1-5         |   |   |   |   |   | _ |

Near Nobatake Elementary School

| No. | Name of Facility           | Address          | Α | В | O | ۵ | Е | F |
|-----|----------------------------|------------------|---|---|---|---|---|---|
| 37  | Nobatake Elementary School | Mukaigaoka 3-1-1 | 0 | - | 0 | 0 | _ | — |
| 38  | Nobatake Library           | Kasugacho 4-11-1 | 0 | _ | 0 | - | - | _ |
| 39  | Nobatake Nursery School    | Mukaigaoka 3-2-1 | - | _ | - | - | _ | _ |
| 40  | Kasuga-Kita Park           | Kasugacho 5-12   | - | _ | _ | 0 | _ | _ |
| 41  | Nobatake-Minami Park       | Mukaigaoka 2-1   | _ | _ | _ | 0 | _ | 0 |

Near Sakuraidani Elementary School

| No. | Name of Facility                             | Address              | Α | В | С | D | Е | F |
|-----|----------------------------------------------|----------------------|---|---|---|---|---|---|
| 42  | Mino-Jiyu Gakuen High School Gymnasium       | Miyayamacho 4-21-1   | ı | _ | - | - | - | _ |
| 43  | Sakuraidani Elementary School                | Shibaharacho 3-11-1  | 0 | 1 | 0 | 0 | ı | _ |
| 44  | Dai-ni Junior High School                    | Miyayamacho 2-1-1    | 0 | 1 | 0 | 0 | ı | - |
| 45  | Dai-jusan Junior High School                 | Shibaharacho 2-14-1  | 0 | 1 | 0 | 0 | 1 | - |
| 46  | Sakuraidani Kodomo-en                        | Shibaharacho 3-11-35 | 0 | - | 0 | - | - | - |
| 47  | Shibahara Gymnasium                          | Shibaharacho 4-4-18  | 0 | 1 | 0 | 1 | 1 | _ |
| 48  | Akasaka Kamiike Park                         | Miyayamacho 3-9      | - | - | ı | 0 | 1 | 0 |
| 49  | Kentokuzan Park                              | Shibaharacho 5-1     | _ | 1 | ı | 0 | ı | ı |
| 50  | Shibahara-Minami Park                        | Shibaharacho 2-14    | _ | 1 | ı | 0 | 1 | 1 |
| 51  | Osaka University Toyonaka Campus Gymnasium 1 | Machikaneyamacho 1-4 | - | 1 | 1 | 1 | 1 | 1 |